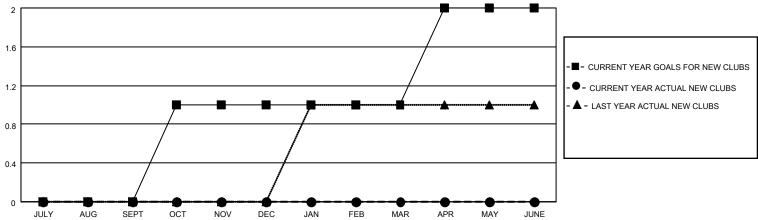

## District 119

| Clubs                 |               |           |               | Members               |                        |                         |                                                    |
|-----------------------|---------------|-----------|---------------|-----------------------|------------------------|-------------------------|----------------------------------------------------|
| RESULTS FOR 2020-2021 |               |           |               | RESULTS FOR 2020-2021 |                        |                         |                                                    |
| QUARTER               | NEW CLUB GOAL | NEW CLUBS | DROPPED CLUBS | QUARTER MEME          | BER GROWTH NET<br>GOAL | MEMBER GROWTH<br>ACTUAL | DROPPED<br>MEMBERS ACTUAL<br>(including transfers) |
| JULY/AUG/SEPT         | 0             | 0         | 0             | JULY/AUG/SEPT         | 10                     | 2                       | 3                                                  |
| OCT/NOV/DEC           | 1             | 0         | 0             | OCT/NOV/DEC           | 10                     | 22                      | 21                                                 |
| JAN/FEB/MAR           | 0             | 0         | 0             | JAN/FEB/MAR           | 10                     | 0                       | 0                                                  |
| APR/MAY/JUNE          | 1             | 0         | 0             | APR/MAY/JUNE          | 10                     | 0                       | 0                                                  |