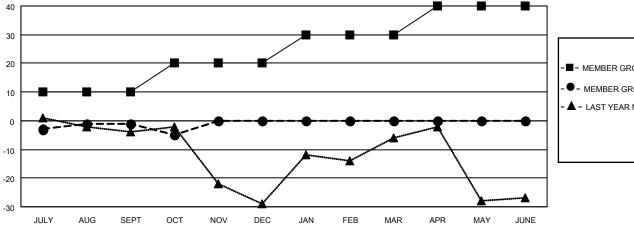

## District 119

| Clubs                 |               |           |               | Members               |                        |                         |                                                    |
|-----------------------|---------------|-----------|---------------|-----------------------|------------------------|-------------------------|----------------------------------------------------|
| RESULTS FOR 2020-2021 |               |           |               | RESULTS FOR 2020-2021 |                        |                         |                                                    |
| QUARTER               | NEW CLUB GOAL | NEW CLUBS | DROPPED CLUBS | QUARTER MEME          | BER GROWTH NET<br>GOAL | MEMBER GROWTH<br>ACTUAL | DROPPED<br>MEMBERS ACTUAL<br>(including transfers) |
| JULY/AUG/SEPT         | 0             | 0         | 0             | JULY/AUG/SEPT         | 10                     | 2                       | 3                                                  |
| OCT/NOV/DEC           | 1             | 0         | 0             | OCT/NOV/DEC           | 10                     | 22                      | 21                                                 |
| JAN/FEB/MAR           | 0             | 0         | 0             | JAN/FEB/MAR           | 10                     | 0                       | 0                                                  |
| APR/MAY/JUNE          | 1             | 0         | 0             | APR/MAY/JUNE          | 10                     | 0                       | 0                                                  |

## GOALS AND ACTUAL MEMBERS CUMULATIVE

| - ME | MBER | <b>GROWTH</b> | NET | <b>GOAL</b> |
|------|------|---------------|-----|-------------|
|------|------|---------------|-----|-------------|

- MEMBER GROWTH ACTUAL

▲ - LAST YEAR MEMBERSHIP ACTUAL

| DROPPED CLUBS: 0 |    |
|------------------|----|
| DROPPED MEMBERS  |    |
| DECEASED         | 0  |
| CLUB CANCELLED   | 0  |
| OTHER            | 24 |
| TOTAL            | 24 |